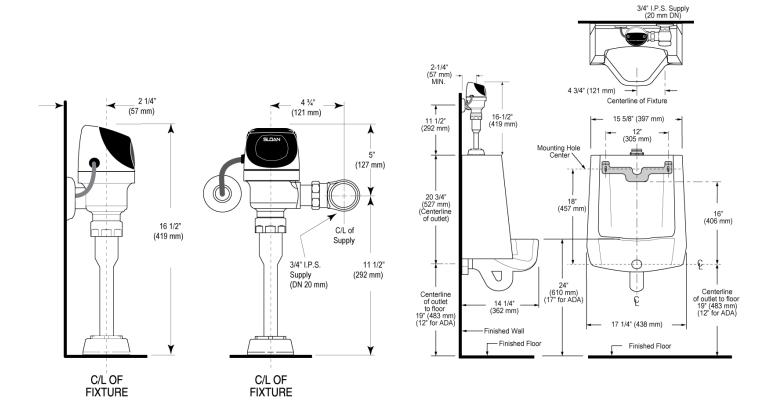

# NOTES

All information contained within this document subject to change without notice.

Sloan 10500 Seymour Ave, Franklin Park, IL 60131 Phone: 800.982.5839 • Fax: 800.447.8329 • sloan.com

**ROUGH-IN** 